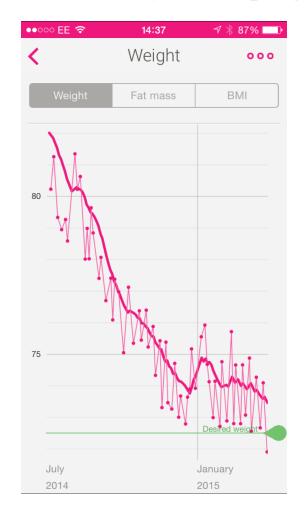

## Connected devices, apps & health

Withings scales

#### App automatically tracks progress

3

© Plum 2015