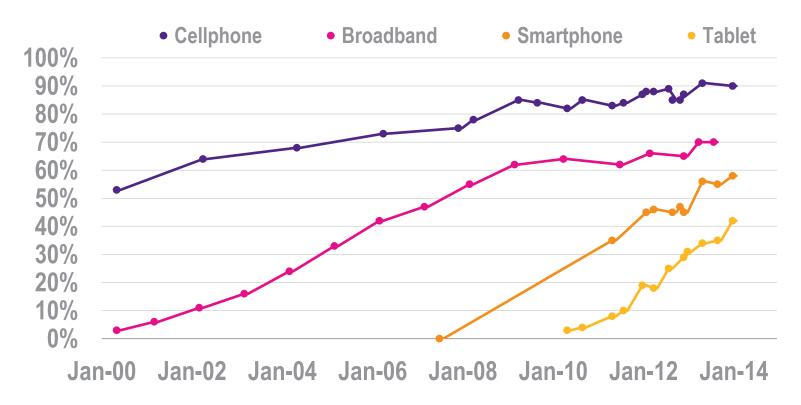

## Rapid smart device adoption driven by apps

#### Technology adoption in the US

% of US adults

Source: Plum Consulting, Pew Internet Research