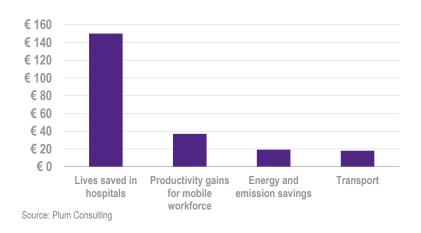

nsulting, Apple, AppAnnie

Contract revenues as much again

2

Apps platforms lower entry & adoption barriers, new platforms proliferating e.g. for health

© Plum 2015

## Connected devices, apps & health

Withings scales



#### App automatically tracks progress



3

© Plum 2015

## Apps are helping transform 'offline' to 'online'

Smart meter: User micromanagement with feedback

Smart thermostat: "Executive level" user input with AI micromanaging





Energy savings 10-20%, rapid innovation via software that reaches the installed base

## Most benefit will come from app use

ICT - decade to 2007

Apps – health, mobility, energy, transport

#### Use dominates productivity growth contribution

EU27, 2007



Source: Plum, KLEMS

#### Benefits from specific apps and verticals

€bn in 2020



© Plum 2015

## Not just about that app: a new game requires new rules

Embrace app driven innovation throughout the economy

Facilitate open access to government data

Enhance connectivity & inclusion

The greatest policy challenges for the information society may now lie outside the sector

#### Not just about 'the economy'



"This technology has given me loads of confidence – it's given me the chance to be independent and be really free"

Lauren

- App helps blind & partially sighted people navigate
- Trial uses Estimote beacons (San Francisco, New York & Krakow)



- Supported & developed by
  - London Underground
  - Royal London Society for Blind People
  - ustwo (London, Malmö, New York & Sydney)
- http://www.bbc.co.uk/news/health-31757593

© Plum 2015 7

# All About That App