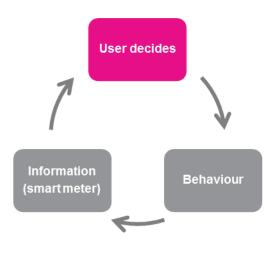

## Apps are helping transform 'offline' to 'online'

Smart meter: User micromanagement with feedback

Smart thermostat: "Executive level" user input with AI micromanaging

Energy savings 10-20%, rapid innovation via software that reaches the installed base