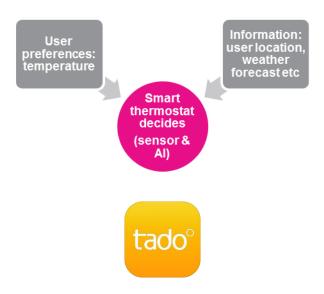

## Apps are helping transform 'offline' to 'online'

Smart meter: User micromanagement with feedback

Smart thermostat: "Executive level" user input with AI micromanaging

Energy savings 10-20%, rapid innovation via software that reaches the installed base